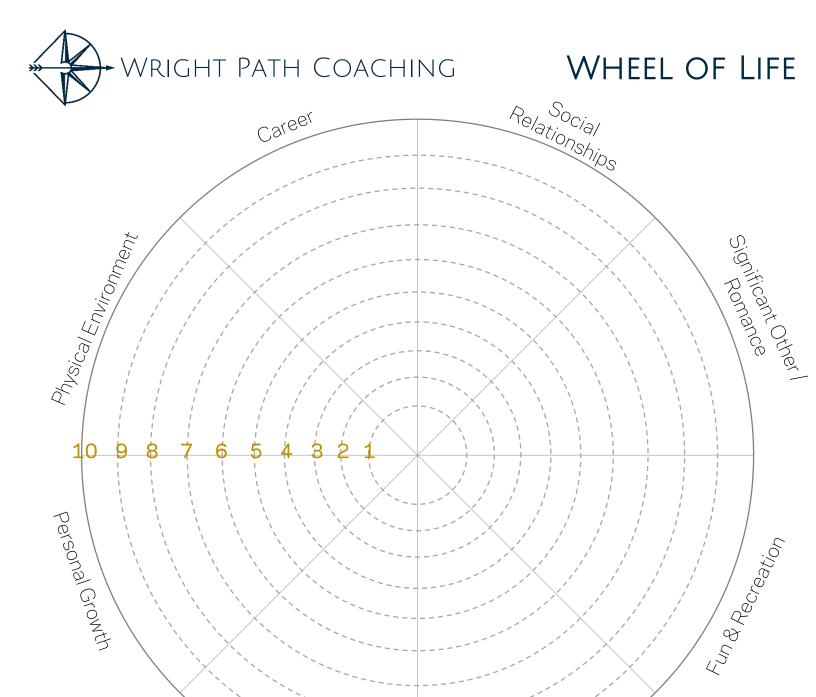

**Directions**: The eight sections in the Wheel of Life represent different aspects of your life. Seeing the center of the wheel as 1 and the outer edges as 10, rank your current level of satisfaction with each life area by drawing a curved line to create a new outer edge. The new perimeter represents the wheel of your life. If this were a real wheel, how bumpy would the ride be? The next step is to draw another line for your desired future state. How big is the gap in each section?

Health

holly@wrightpathcoaching.com | www.wrightpathcoaching.com

Finances

## WHEEL OF LIFE

**Directions**: The eight sections in the Wheel of Life represent different aspects of your life. Seeing the center of the wheel as 1 and the outer edges as 10, rank your current level of satisfaction with each life area by drawing a curved line to create a new outer edge. The new perimeter represents the wheel of your life. If this were a real wheel, how bumpy would the ride be? The next step is to draw another line for your desired future state. How big is the gap in each section?